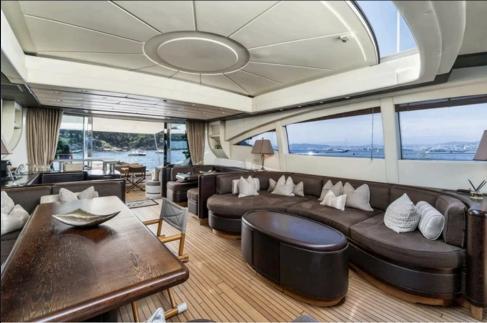

## **TENDER & TOYS**

- Tender hydrojet 3.80
- Jet Sky
- Sup
- Other water equipment

Entering the main deck of the Mangusta 92 we find a large lounge with sofas, a retractable LED TV and a bar corner.

Going down to the lower deck, the Mangusta 92 has 3 comfortable cabins organized as follows: full beam owner's cabin towards the stern, a real parade ground with sofa and TV in the antechamber, king size bed, bathroom with double sink, shower and separate toilet space. Wardrobes, walk-in closet and makeup vanity for the ladies complete the environment.