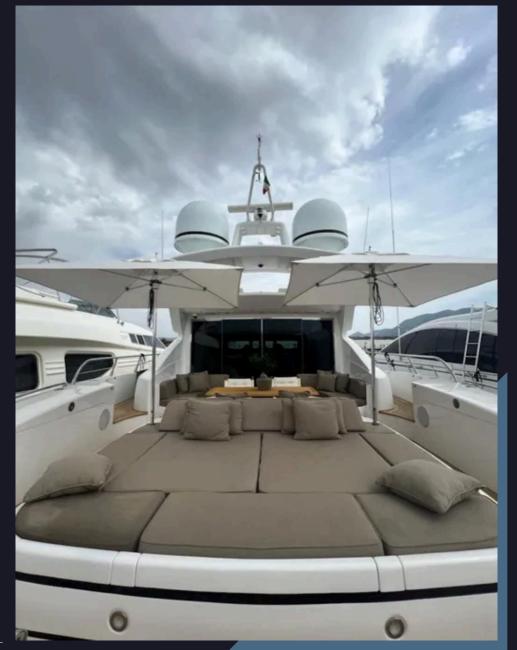

In the cockpit we find a large sundeck, shaded when necessary by two elegant white umbrellas, which transforms into a sofa when the central area is used for lunch or dinner outside. The table is further equipped with two other sofas. The fabrics, colors and materials used on the outside are the classic biscuit color, white and teak which make everything very fascinating.