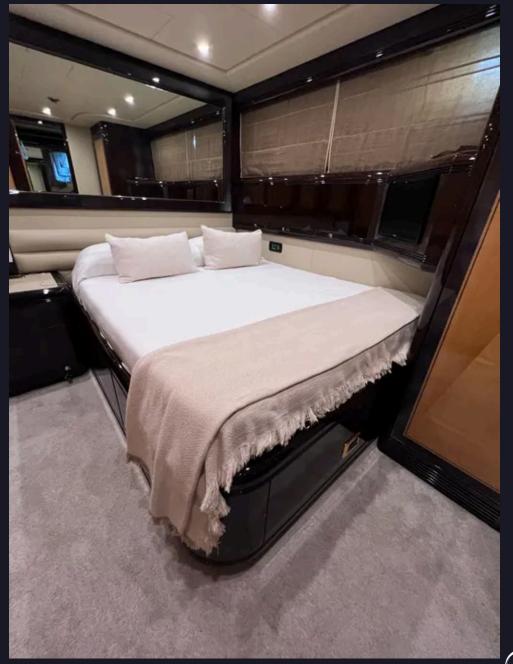

## **TENDER & TOYS**

- Tender hydrojet 3.80
- Jet Sky
- Sup
- Other water equipment

Entering the main deck of the Mangusta 92 we find a large lounge with sofas, a retractable LED TV and a bar corner.

Going down to the lower deck, the Mangusta 92 has 3 comfortable cabins organized as follows: full beam owner's cabin towards the stern, a real parade ground with sofa and TV in the antechamber, king size bed, bathroom with double sink, shower and separate toilet space. Wardrobes, walk-in closet and makeup vanity for the ladies complete the environment.