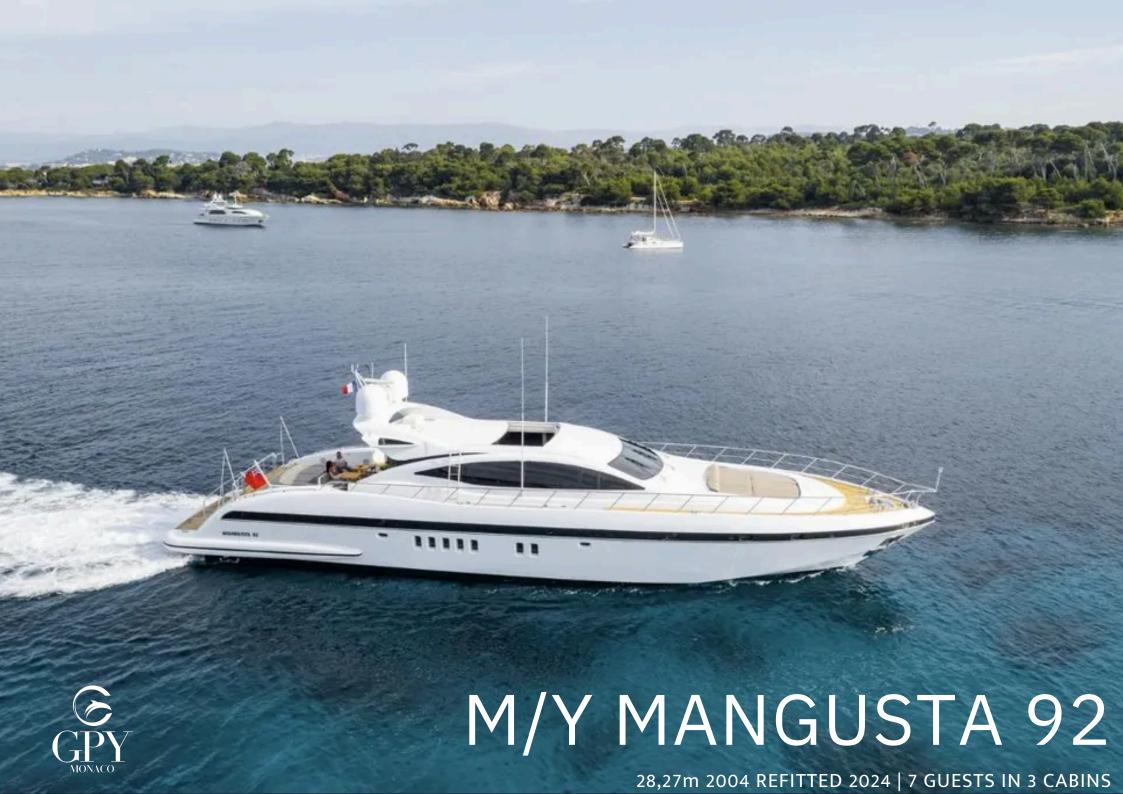

## MANGUSTA 92

SARDINIA and NAPLES AREA

The Mangusta 92 is one of the most appreciated yachts in the charter market and therefore one of the most sought after. Ours is a 2004 yacht that will be completely refitted during the 2024/2025 winter season.

The Mangusta 92 is equipped with 2 MTU 2000 hp engines which allow it to reach a maximum speed of 35 knots and a cruising speed of 32 knots.

The stern, with its rounded lines, is characterised by the two classic staircases, an unmistakable sign of recognition of the Overmarine shipyard.

## SPECIFICATIONS

GUESTS 7

CABINS 3

CABIN CONFIGURATION 2 Double, 1 Triple

CREW 3

BUILDER Overmarine

LENGTH 28.27m (92'')

BEAM 6.6m (22' 6")