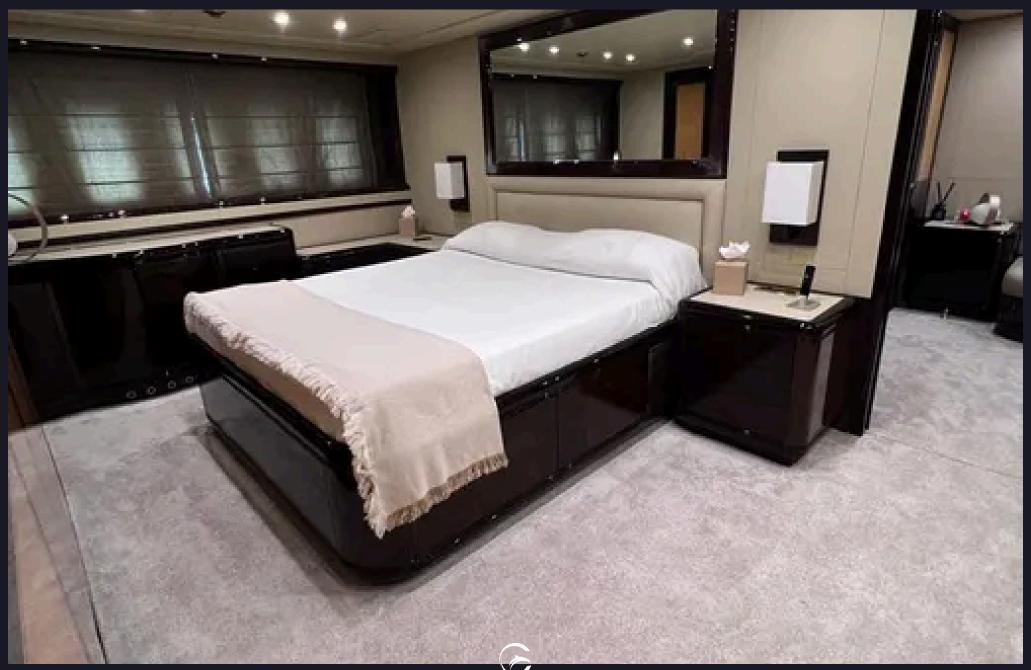

## **TENDER & TOYS**

- Tender hydrojet 3.80
- Jet Sky
- Sup
- Other water equipment

Entering the main deck of the Mangusta 92 we find a large lounge with sofas, a retractable LED TV and a bar corner.

Going down to the lower deck, the Mangusta 92 has 3 comfortable cabins organized as follows: full beam owner's cabin towards the stern, a real parade ground with sofa and TV in the antechamber, king size bed, bathroom with double sink, shower and separate toilet space. Wardrobes, walk-in closet and makeup vanity for the ladies complete the environment.