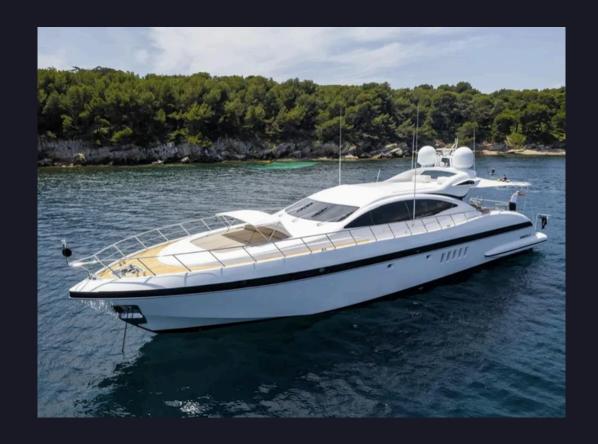

## MANGUSTA 92

SARDINIA and NAPLES AREA

The Mangusta 92 is one of the most appreciated yachts in the charter market and therefore one of the most sought after. Ours is a 2004 yacht that will be completely refitted during the 2024/2025 winter season.

The Mangusta 92 is equipped with 2 MTU 2000 hp engines which allow it to reach a maximum speed of 35 knots and a cruising speed of 32 knots.

The stern, with its rounded lines, is characterised by the two classic staircases, an unmistakable sign of recognition of the Overmarine shipyard.

## SPECIFICATIONS

GUESTS 7

CABINS 3

CABIN CONFIGURATION 2 Double, 1 Triple

CREW 3

BUILDER Overmarine

LENGTH 28.27m (92'')

BEAM 6.6m (22' 6")