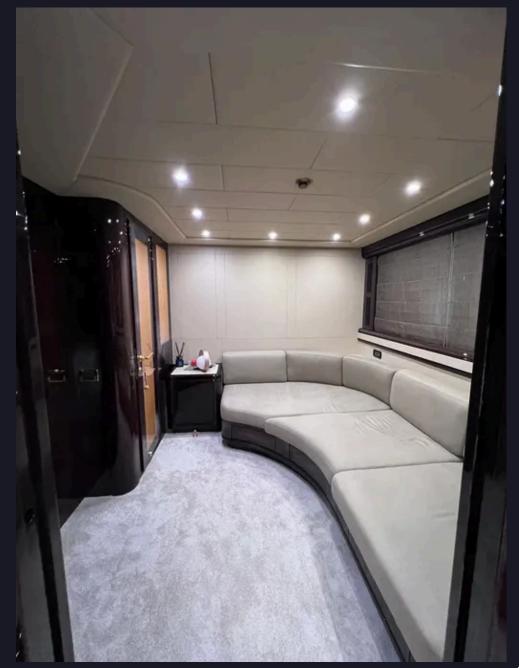

## **TENDER & TOYS**

- Tender hydrojet 3.80
- Jet Sky
- Sup
- Other water equipment

Entering the main deck of the Mangusta 92 we find a large lounge with sofas, a retractable LED TV and a bar corner.

Going down to the lower deck, the Mangusta 92 has 3 comfortable cabins organized as follows: full beam owner's cabin towards the stern, a real parade ground with sofa and TV in the antechamber, king size bed, bathroom with double sink, shower and separate toilet space. Wardrobes, walk-in closet and makeup vanity for the ladies complete the environment.