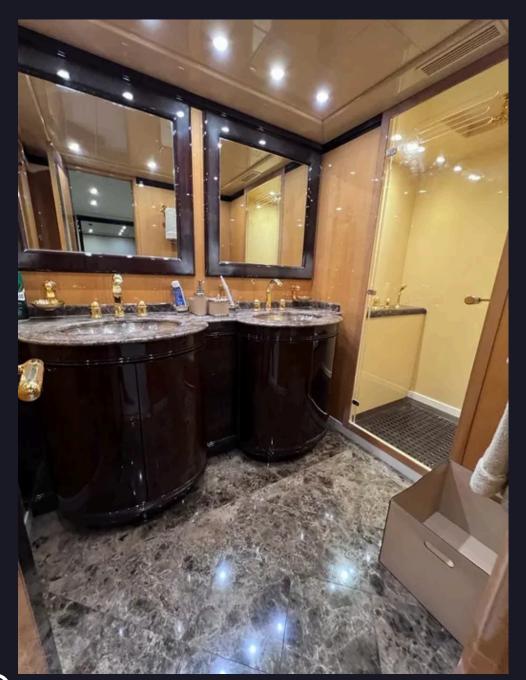

## **TENDER & TOYS**

- Tender hydrojet 3.80
- Jet Sky
- Sup
- Other water equipment

Entering the main deck of the Mangusta 92 we find a large lounge with sofas, a retractable LED TV and a bar corner.

Going down to the lower deck, the Mangusta 92 has 3 comfortable cabins organized as follows: full beam owner's cabin towards the stern, a real parade ground with sofa and TV in the antechamber, king size bed, bathroom with double sink, shower and separate toilet space. Wardrobes, walk-in closet and makeup vanity for the ladies complete the environment.