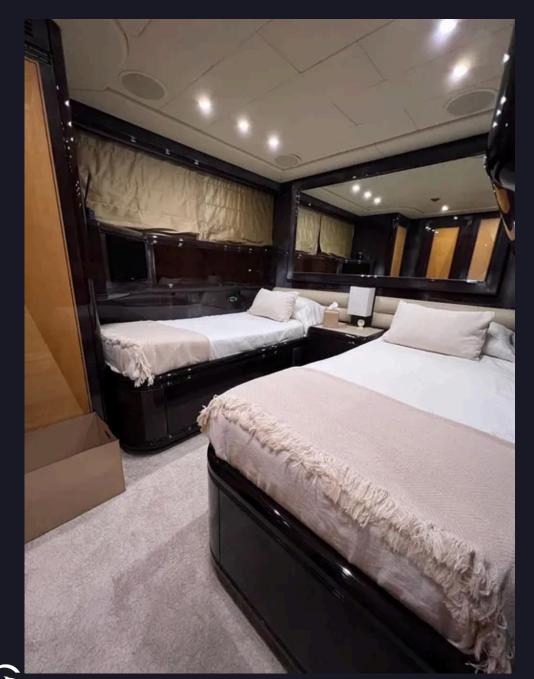

## **TENDER & TOYS**

- Tender hydrojet 3.80
- Jet Sky
- Sup
- Other water equipment

Entering the main deck of the Mangusta 92 we find a large lounge with sofas, a retractable LED TV and a bar corner.

Going down to the lower deck, the Mangusta 92 has 3 comfortable cabins organized as follows: full beam owner's cabin towards the stern, a real parade ground with sofa and TV in the antechamber, king size bed, bathroom with double sink, shower and separate toilet space. Wardrobes, walk-in closet and makeup vanity for the ladies complete the environment.

The VIP cabin is located towards the bow, has a double bed with wardrobes and wardrobe drawers, en suite bathroom complete with a comfortable shower.

The Mangusta 92 flat bed cabin offers 3 places thanks to the Pullman bed.