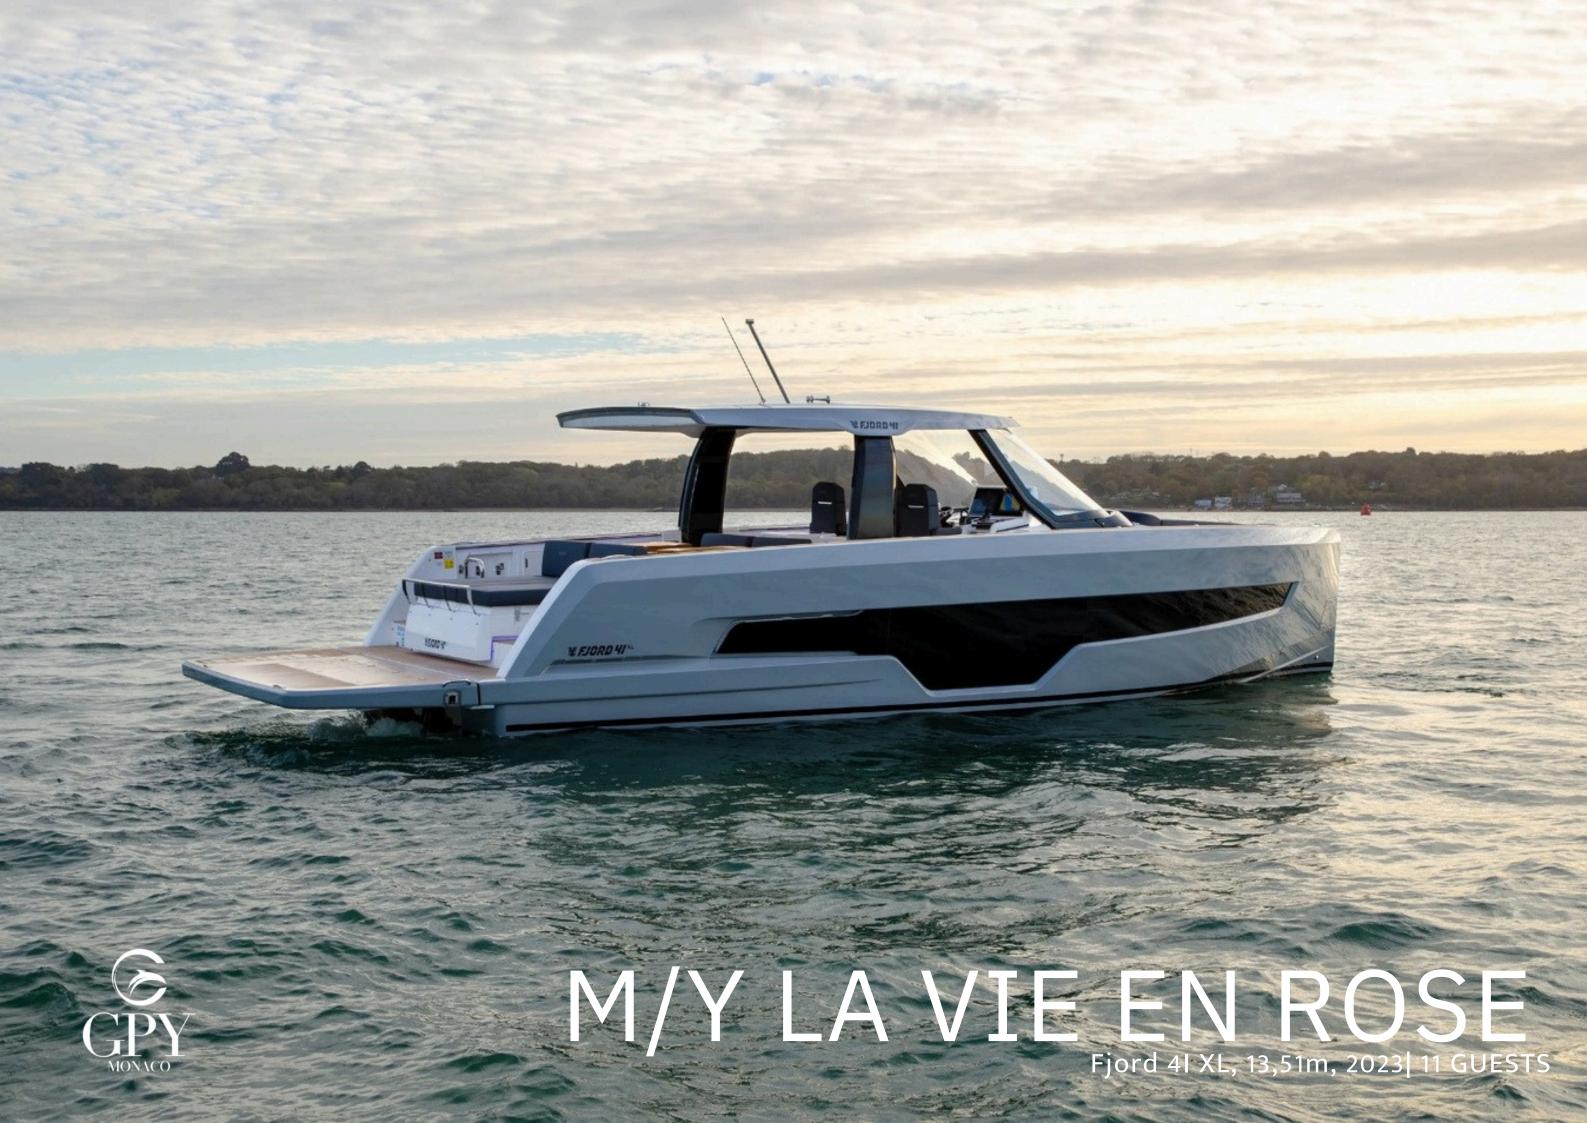

# LA VIE EN ROSE CALA DEL FORTE, MONACO, CANNES, ST TROPEZ

**S**porty, luxurious, timeless, without concessions and from superyacht standards: that is the design of `**F**jord **41XL**. For those who enjoy the sun there are two large sun beds at the back and at the bow. The luxurious lounge area is shaded and has enough room for you and a large group of friends and family. **C**ruise in style with this brand new **F**jord yacht.

# SPECIFICATIONS

| GUESTS              | 11           |
|---------------------|--------------|
| CABINS              | 1            |
| CABIN CONFIGURATION | 1 Double     |
| CREW                | 1            |
| BUILDER             | Fjord        |
| LENGTH              | 12.81m (41') |
| BEAM                | 3.99m (13')  |
| DRAFT               | 1.17m (4')   |
| YEAR BUILT (REFIT)  | 2023         |
| ENGINES             | Volvo penta  |
| CRUISING SPEED      | 27 knots     |
| FUEL CONSUMPTION:   | -            |
|                     |              |