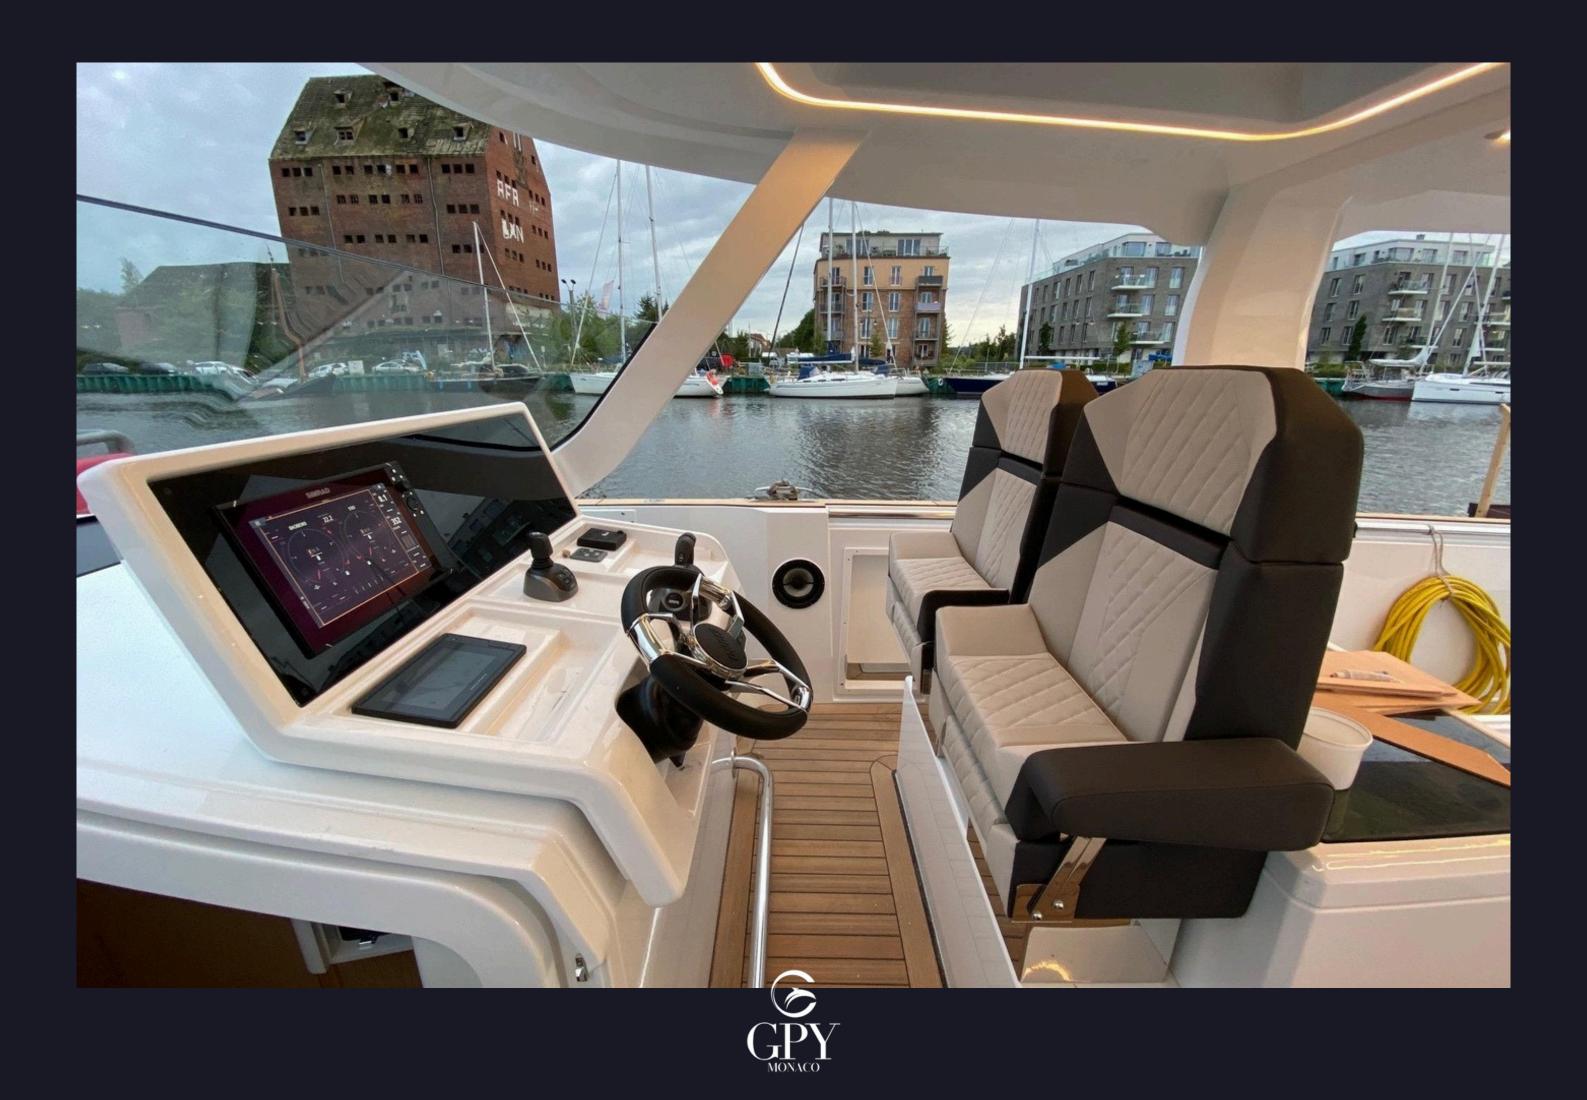

# LA VIE EN ROSE CALA DEL FORTE, MONACO, CANNES, ST TROPEZ

**S**porty, luxurious, timeless, without concessions and from superyacht standards: that is the design of `**F**jord **41XL**. For those who enjoy the sun there are two large sun beds at the back and at the bow. The luxurious lounge area is shaded and has enough room for you and a large group of friends and family. **C**ruise in style with this brand new **F**jord yacht.