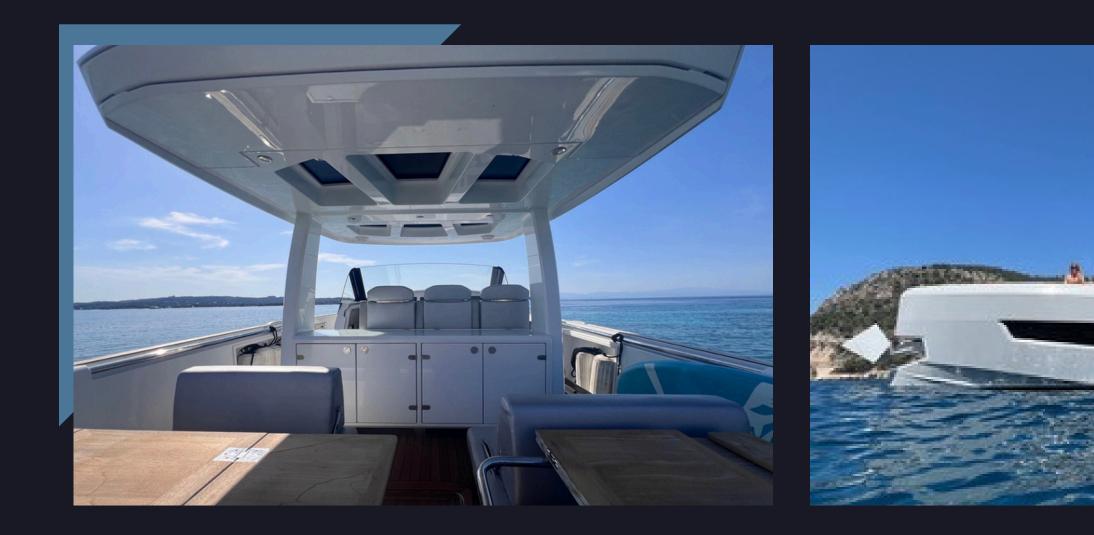

# LA VIE EN ROSE CALA DEL FORTE, MONACO, CANNES, ST TROPEZ

**S**porty, luxurious, timeless, without concessions and from superyacht standards: that is the design of `**F**jord **41XL**. For those who enjoy the sun there are two large sun beds at the back and at the bow. The luxurious lounge area is shaded and has enough room for you and a large group of friends and family. **C**ruise in style with this brand new **F**jord yacht.

### 66

Equipment - Air conditioning - Fully equipped kitchen - Sound system - TV

- Outdoor shower with hot water - Set of towels . Ask about our catering options, cocktails and extras.

**?**?