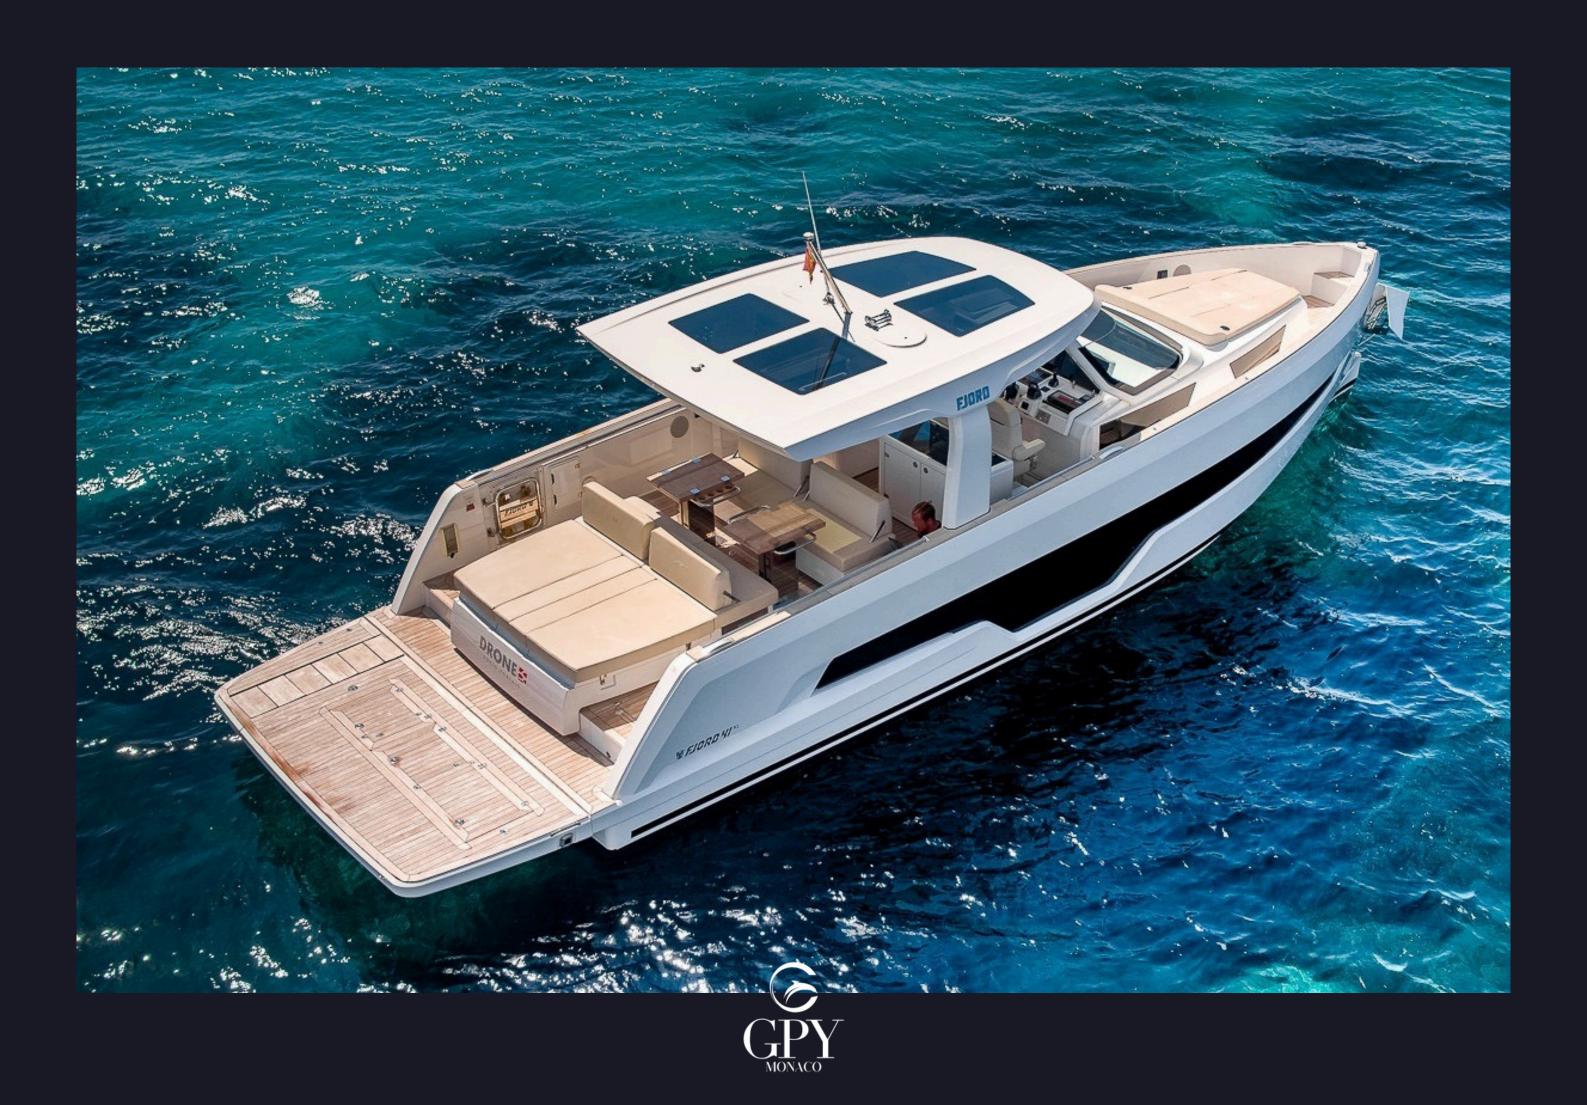

# LA VIE EN ROSE CALA DEL FORTE, MONACO, CANNES, ST TROPEZ

**S**porty, luxurious, timeless, without concessions and from superyacht standards: that is the design of `**F**jord **41XL**. For those who enjoy the sun there are two large sun beds at the back and at the bow. The luxurious lounge area is shaded and has enough room for you and a large group of friends and family. **C**ruise in style with this brand new **F**jord yacht.

# SPECIFICATIONS

| GUESTS              | 11           |
|---------------------|--------------|
| CABINS              | 1            |
| CABIN CONFIGURATION | 1 Double     |
| CREW                | 1            |
| BUILDER             | Fjord        |
| LENGTH              | 12.81m (41') |
| BEAM                | 3.99m (13')  |
| DRAFT               | 1.17m (4')   |
| YEAR BUILT (REFIT)  | 2023         |
| ENGINES             | Volvo penta  |
| CRUISING SPEED      | 27 knots     |
| FUEL CONSUMPTION:   | -            |
|                     |              |