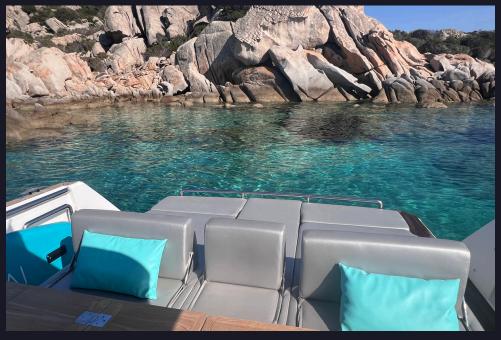

## **ICE** SARDINIA, COSTA SMERALDA

Rent our Fjord 44 Open boat, perfect for unforgettable days with family and close friends. The boat features a length of 13.45 meters, a width of 4.25 meters, and Volvo 440 hp engines with IPS. It cruises at a speed of 24 knots, with an average fuel consumption of 115 liters per hour. It can carry up to 8 people, plus the crew.