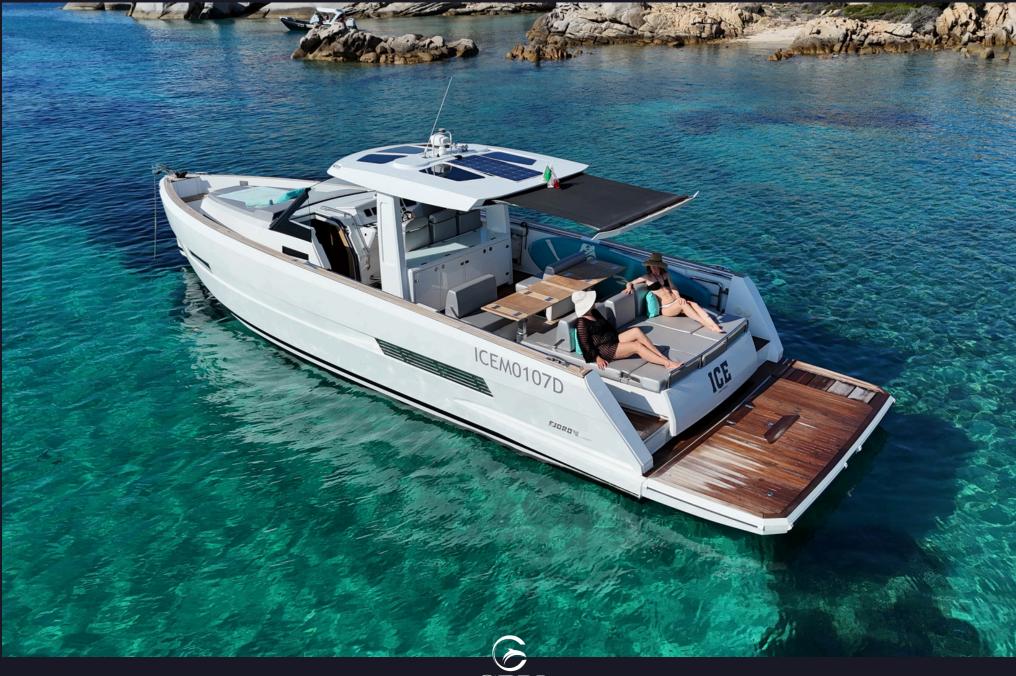

## **ICE** SARDINIA, COSTA SMERALDA

Rent our Fjord 44 Open boat, perfect for unforgettable days with family and close friends. The boat features a length of 13.45 meters, a width of 4.25 meters, and Volvo 440 hp engines with IPS. It cruises at a speed of 24 knots, with an average fuel consumption of 115 liters per hour. It can carry up to 8 people, plus the crew.

#### SPECIFICATIONS

| GUESTS              | 8           |
|---------------------|-------------|
| CABINS              | 2           |
| CABIN CONFIGURATION | 2 Double    |
| CREW                | 1           |
| BUILDER             | Fjord       |
| LENGTH              | 13.45m (44  |
| BEAM                | 4.24m (13') |
| DRAFT               | 1.14m (4')  |
| YEAR BUILT (REFIT)  | 2023        |
| ENGINES             | Volvo penta |
| CRUISING SPEED      | 27 knots    |
| FUEL CONSUMPTION:   | -           |