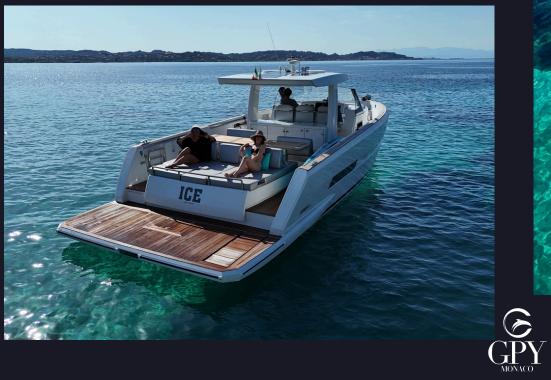

## **ICE** SARDINIA, COSTA SMERALDA

Rent our Fjord 44 Open boat, perfect for unforgettable days with family and close friends. The boat features a length of 13.45 meters, a width of 4.25 meters, and Volvo 440 hp engines with IPS. It cruises at a speed of 24 knots, with an average fuel consumption of 115 liters per hour. It can carry up to 8 people, plus the crew.

#### SPECIFICATIONS

| GUESTS              | 8           |
|---------------------|-------------|
| CABINS              | 2           |
| CABIN CONFIGURATION | 2 Double    |
| CREW                | 1           |
| BUILDER             | Fjord       |
| LENGTH              | 13.45m (44  |
| BEAM                | 4.24m (13') |
| DRAFT               | 1.14m (4')  |
| YEAR BUILT (REFIT)  | 2023        |
| ENGINES             | Volvo penta |
| CRUISING SPEED      | 27 knots    |
| FUEL CONSUMPTION:   | -           |