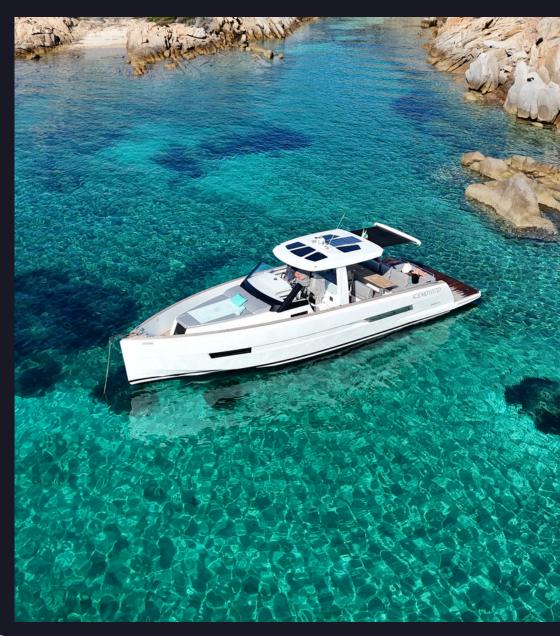

# M/Y ICE

-27

Fjord 44, 13,45m, 2023| 8 GUESTS

## **ICE** SARDINIA, COSTA SMERALDA

Rent our Fjord 44 Open boat, perfect for unforgettable days with family and close friends. The boat features a length of 13.45 meters, a width of 4.25 meters, and Volvo 440 hp engines with IPS. It cruises at a speed of 24 knots, with an average fuel consumption of 115 liters per hour. It can carry up to 8 people, plus the crew.

#### SPECIFICATIONS

| GUESTS              | 8           |
|---------------------|-------------|
| CABINS              | 2           |
| CABIN CONFIGURATION | 2 Double    |
| CREW                | 1           |
| BUILDER             | Fjord       |
| LENGTH              | 13.45m (44  |
| BEAM                | 4.24m (13') |
| DRAFT               | 1.14m (4')  |
| YEAR BUILT (REFIT)  | 2023        |
| ENGINES             | Volvo penta |
| CRUISING SPEED      | 27 knots    |
| FUEL CONSUMPTION:   | -           |