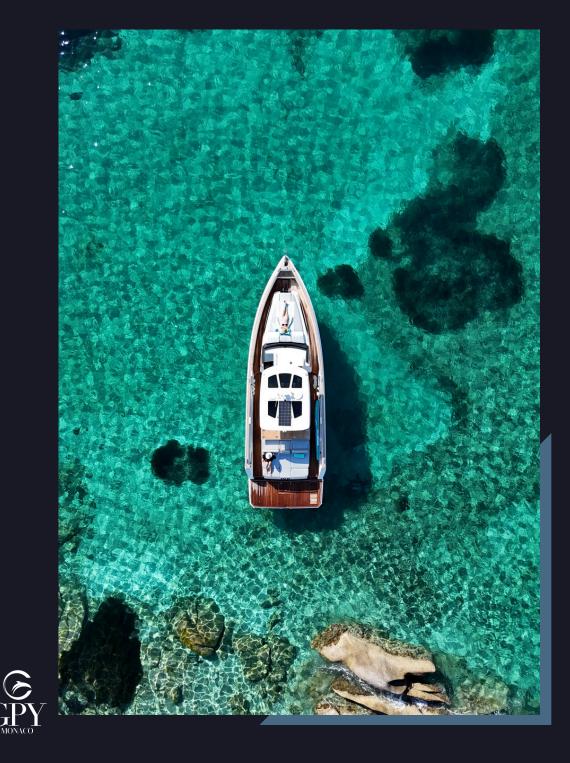

# M/Y ICE

-27

Fjord 44, 13,45m, 2023| 8 GUESTS

## **ICE** SARDINIA, COSTA SMERALDA

Rent our Fjord 44 Open boat, perfect for unforgettable days with family and close friends. The boat features a length of 13.45 meters, a width of 4.25 meters, and Volvo 440 hp engines with IPS. It cruises at a speed of 24 knots, with an average fuel consumption of 115 liters per hour. It can carry up to 8 people, plus the crew.