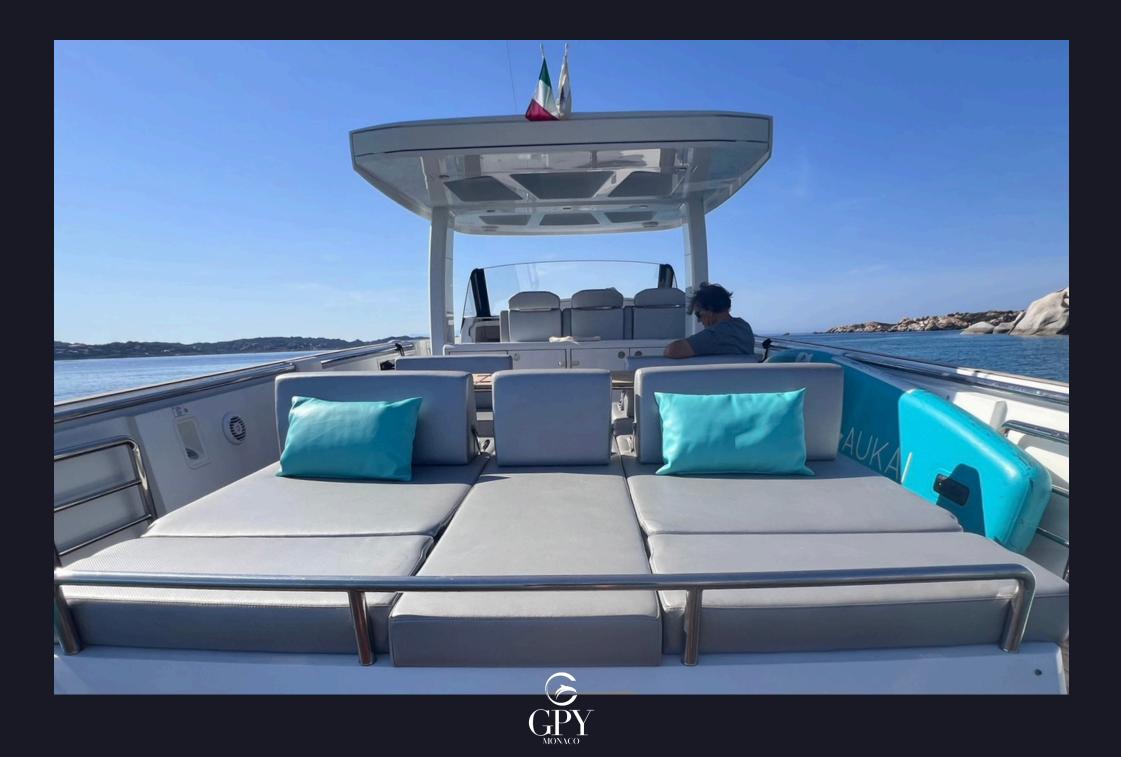

## **ICE** SARDINIA, COSTA SMERALDA

Rent our Fjord 44 Open boat, perfect for unforgettable days with family and close friends. The boat features a length of 13.45 meters, a width of 4.25 meters, and Volvo 440 hp engines with IPS. It cruises at a speed of 24 knots, with an average fuel consumption of 115 liters per hour. It can carry up to 8 people, plus the crew.

#### Equipment

- Air conditioning Fully equipped kitchen
- Sound system TV
- Outdoor shower with hot water - Set of towels . Ask about our catering options, cocktails and extras.