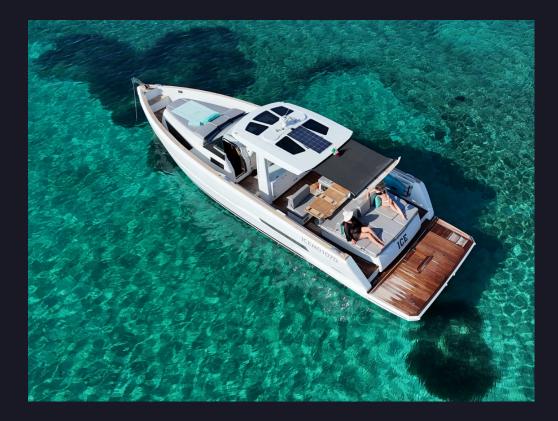

# M/Y ICE

-27

Fjord 44, 13,45m, 2023| 8 GUESTS

## **ICE** SARDINIA, COSTA SMERALDA

Rent our Fjord 44 Open boat, perfect for unforgettable days with family and close friends. The boat features a length of 13.45 meters, a width of 4.25 meters, and Volvo 440 hp engines with IPS. It cruises at a speed of 24 knots, with an average fuel consumption of 115 liters per hour. It can carry up to 8 people, plus the crew.